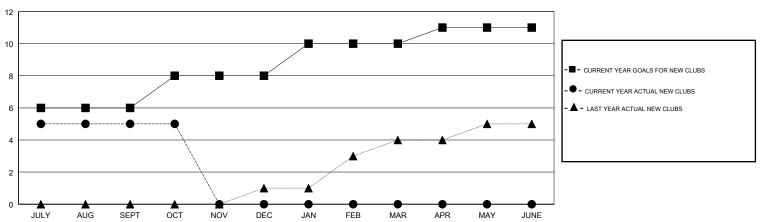

| 6             | 5         | 1             | JULY/AUG/SEPT         | 186                       | 111                     | 35                                           |
| OCT/NOV/DEC           | 2             | 0         | 0             | OCT/NOV/DEC           | 6                         | 0                       | 6                                            |
| JAN/FEB/MAR           | 2             | 0         | 0             | JAN/FEB/MAR           | -49                       | 0                       | 0                                            |
| APR/MAY/JUNE          | 1             | 0         | 0             | APR/MAY/JUNE          | 16                        | 0                       | 0                                            |

### GOALS AND ACTUAL NEW CLUBS CUMULATIVE



## GOALS AND ACTUAL MEMBERS CUMULATIVE



| -■- MEMBER GROWTH NET GOAL        |  |
|-----------------------------------|--|
| - ● - MEMBER GROWTH ACTUAL        |  |
| - ▲ - LAST YEAR MEMBERSHIP ACTUAL |  |
|                                   |  |
|                                   |  |
|                                   |  |

| DROPPED CLUBS: 1 |    |
|------------------|----|
| DROPPED MEMBERS  |    |
| DECEASED         | 0  |
| CLUB CANCELLED   | 12 |
| OTHER            | 29 |
| TOTAL            | 41 |

| 12 CLUBS OF 53 ADDED 1 OR MORE |   |
|--------------------------------|---|
| NEW MEMBERS                    |   |
|                                |   |
|                                |   |
|                                | 1 |

| MALE                                   | 1,089 (