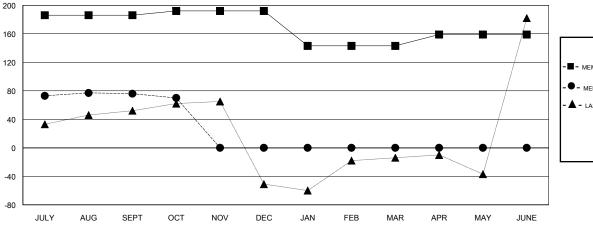

## GOALS AND ACTUAL MEMBERS CUMULATIVE

| -■- MEMBER GROWTH NET GOAL        |  |
|-----------------------------------|--|
| - ● - MEMBER GROWTH ACTUAL        |  |
| - ▲ - LAST YEAR MEMBERSHIP ACTUAL |  |
|                                   |  |
|                                   |  |
|                                   |  |